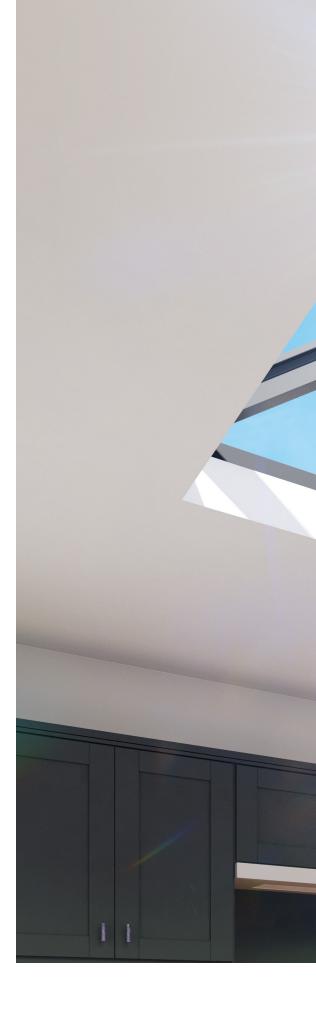

# Introducing the Roof Lantern

Introducing the new Rainclear Roof Lantern, the Like all Rainclear products, the roof lantern is stylish new aluminium roof lantern, and the clear choice for fabricators and installers.

This Roof Lantern offers a perfect blend of contemporary aesthetics, leading performance, and quick and simple installation, all from a name you can trust.

available on **short lead times** of just 3/5 days in standard sizes and colours.

## **Expansive Features:**

Sleek, Minimal Design – slim sightlines deliver maximum daylight in both contemporary broken frame, you can enjoy or traditional styles

**Energy Efficient** – with low U-values and a thermallya warmer home