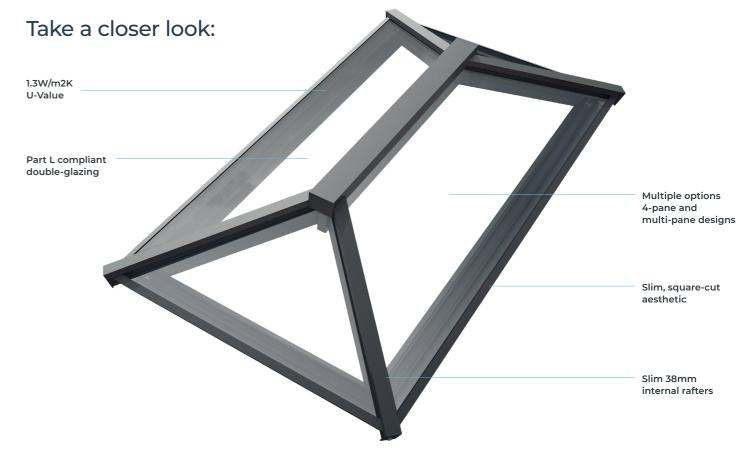

### Key features:

- Slim sightlines 38mm internal rafters giving you less frame and more light
- Two styles available traditional and contemporary
- Multiple configuration options and up to 4m in length to suit all projects
- Fully tested for maximum weather performance
- Low U-Value of 1.3W/m2K (overall U-Value) for a warmer, more energy-efficient home
- Building regulation compliant Part L