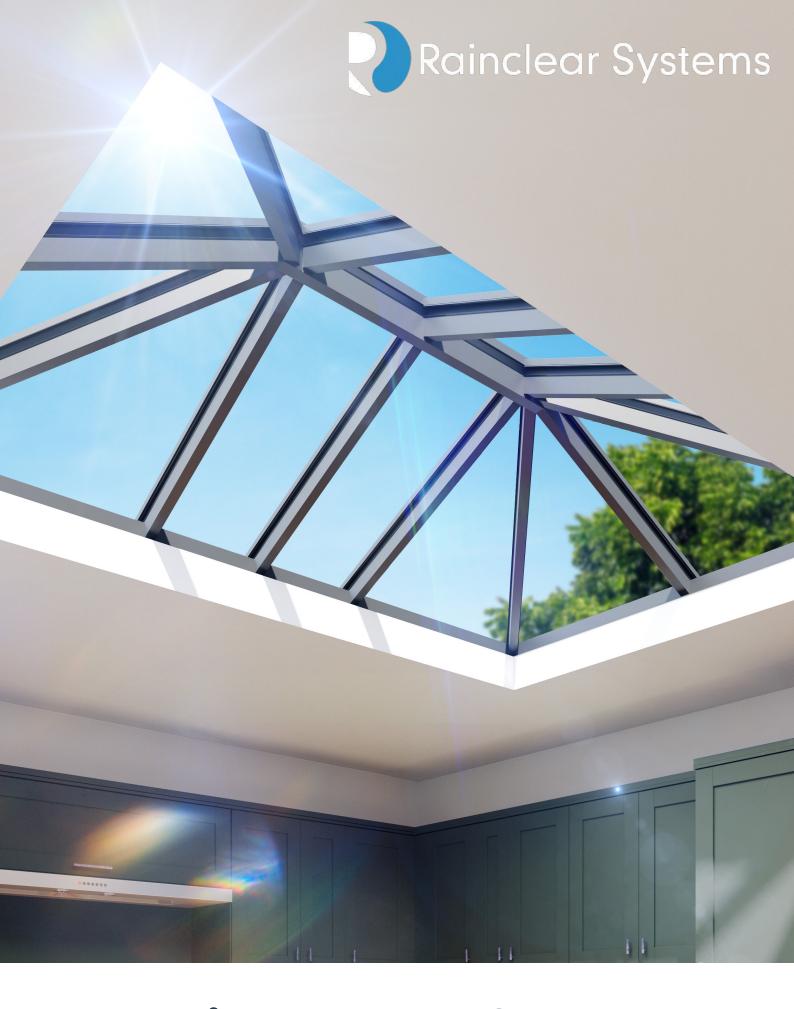

# Introducing the Roof Lantern

Introducing the new Rainclear Roof Lantern, the Like all Rainclear products, the roof lantern is stylish new aluminium roof lantern, and the clear choice for fabricators and installers.

This Roof Lantern offers a perfect blend of contemporary aesthetics, leading performance, and quick and simple installation, all from a name you can trust.

available on **short lead times** of just 3/5 days in standard sizes and colours.

## **Expansive Features:**

Sleek, Minimal Design – slim sightlines deliver maximum daylight in both contemporary broken frame, you can enjoy or traditional styles

**Energy Efficient** – with low U-values and a thermallya warmer home