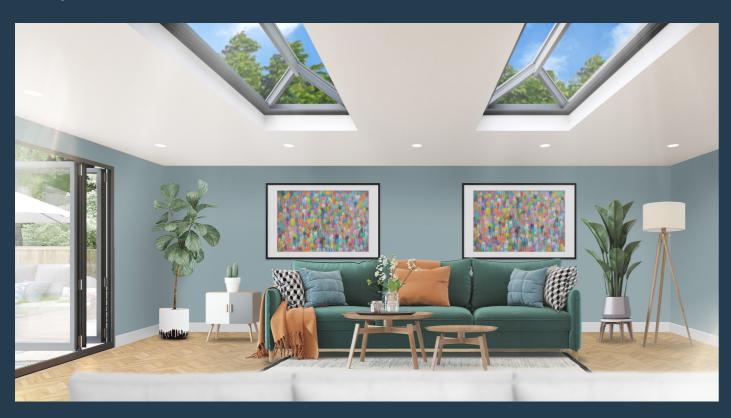

## **Expansive Features:**

Sleek, Minimal Design – slim sightlines deliver maximum daylight in both contemporary broken frame, you can enjoy or traditional styles

**Energy Efficient** – with low U-values and a thermallya warmer home

### Key features:

- Slim sightlines 38mm internal rafters giving you less frame and more light
- Two styles available traditional and contemporary
- Multiple configuration options and up to 4m in length to suit all projects
- Fully tested for maximum weather performance
- Low U-Value of 1.3W/m2K (overall U-Value) for a warmer, more energy-efficient home
- Building regulation compliant Part L