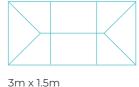

ving you less frame and more light
- Two styles available traditional and contemporary
- Multiple configuration options and up to 4m in length to suit all projects
- Fully tested for maximum weather performance
- Low U-Value of 1.3W/m2K (overall U-Value) for a warmer, more energy-efficient home
- Building regulation compliant Part L

- Quick and simple to install in as little as 40 minutes
- Fast supply straight to site, reducing delays and cutting time on site
- Easy online ordering process through RUFUS our digital configurator tool
- 3-5 days lead time from stock with typical standard sizes, configurations, and colours all in stock
- 6 stock sizes single colour (white, grey, black) and dual colour (grey on white)



#### Stock sizes:



1.5m x 1m



2m x 1m



2m x 1.5m



2.5m x 1.5m





3

3m x 2m

## experience.brighter

**Delivering on our promises, that is our focus** – and it is what makes us the no.l choice for professionals **and DIYers alike**.

Nationwide coverage and 5day delivery: The manufacturer holds large volumes of stock, allowing us to supply orders with such a swift turnaround.