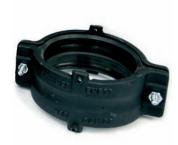

- · Two piece coupling manufactured from ductile iron BS EN 1563
- · Zinc plated socket cap locking screw and nut M8 x 40 for 50mm-100mm and M8 x 55 for 150mm (6mm Allen drive)
- · 2 locking screws on 50mm-100mm and 4 locking screws on 150mm diameter
- · EPDM sealing ring
- · For use up to and including 0.5 bar internal pressure