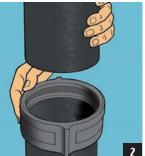

### Step 1

Check the components- 2 part coupling and EPDM gasket, 2 x M8 bolts and nuts for 50mm - 100mm diameter, 4 x M8 nuts and bolts for 150mm diameter.

### Step 2

Fit the gasket to the lower pipe first, line up the upper pipe and fit carefully into place. Make sure the two pipes are square and parallel and line up correctly with the gasket.