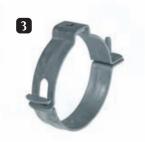

### The Mech 416 Split Band Clip

Two part band, zinc plated as standard, supplied with locking nuts and bolts for pipe sizes 50mm-150mm diameter.

This bracket features:

- · Zinc plated as standard
- · Can be fixed both vertically and horizontally
- · Supplied complete with nuts and bolts