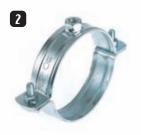

## Ine Mech 416 Galvanised Steel Pipe Clamp

Two part clamp: one side hinged the other side with locking screw. For pipe sizes 50mm-150mm diameter.

This clamp features:

- · Specially developed for cast iron drainage pipe
- Hinged
- · Hot dipped galvanised
- · Resistance welded connecting nut M10 on all sizes
- · Can be fixed both vertically and horizontally