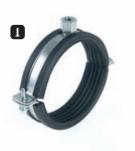

## The Mech 416 Bismat Bracket

Can be used for vertical and horizontal operations for pipe sizes 50mm-150mm diameter. Supplied zinc plated and rubber lined only.

#### This patented bracket features:

- · Unique automatic locking system
- · Captivated combi slot locking screw
- M8/M10 tapped bosses on 50mm-100mm sizes
- · M10 tapped boss on 150mm size
- · Ageing resistant EPDM rubber lining