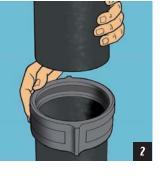

### Step 1

Check the components- 2 part coupling and EPDM gasket, 2 x M8 bolts and nuts for 50mm - 100mm diameter, 4 x M8 nuts and bolts for 150mm diameter.

### Step 2

Fit the gasket to the lower pipe first, line up the upper pipe and fit carefully into place. Make sure the two pipes are square and parallel and line up correctly with the gasket.

### Step 3

Line up the two parts of the coupling ensuring they fit correctly over the gasket.

#### Step 4

Bolt the two parts of the coupling together and gradually tighten. Avoid tightening only one side at a time and ensure an equal distance is maintained during assembly. Do not over tighten; the optimum torque setting is 15Nm.