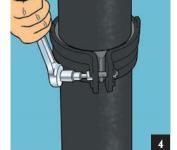

#### Step 4

Bolt the two parts of the coupling together and gradually tighten. Avoid tightening only one side at a time and ensure an equal distance is maintained during assembly. Do not over tighten; the optimum torque setting is 15Nm.