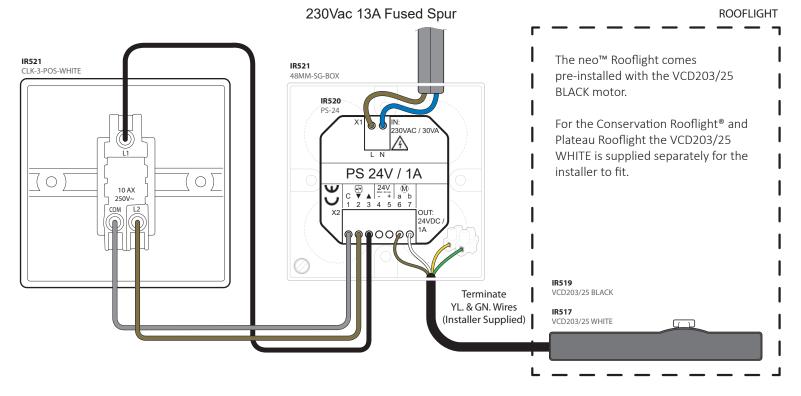

## Wiring Schematic - Single VCD Motor

All electrical work should be carried out by a qualified electrician, isolating the power and following all applicable safety precautions.

This system operates at both 230Vac and 24Vdc as indicated. DO NOT exchange the live and neutral wires the resultant of which could cause damage to the controller and / or the motor(s).

Suitable for indoor use only.

Power Supply:

230Vac / 50Hz / 15VA 24Vdc / 1.0A

Output:

Mode of Operation:

Short-time duty 20% duty cycle

Type of protection: Temperature range:

0°C ... +50°C