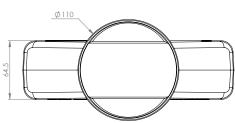

### **Product Dimensions**

**Side Profile** 

Top Profile

NB. Available in single, pack or pallet quantities.

| Product Description        | Colour | Weight | Box Quantity | Product Code |
|----------------------------|--------|--------|--------------|--------------|
| Standard Tile Vent Adapter | Black  | 0.13kg | 12           | RTV-ADS      |
|                            |        |        |              |              |