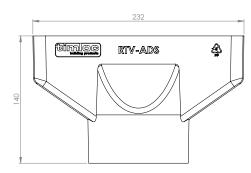

# RTV. ADS

### **Product Dimensions**

**Side Profile** 

Top Profile

NB. Available in single, pack or pallet quantities.

| Product Description        | Colour | Weight | Box Quantity | Product Code |
|----------------------------|--------|--------|--------------|--------------|
| Standard Tile Vent Adapter | Black  | 0.13kg | 12           | RTV-ADS      |
|                            |        |        |              |              |