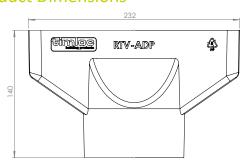

with a 110mm duct or soil vent pipe connection

#### **Features and Benefits**

- Compatible with Timloc Plain Inline Roof Tile Vents RTV-P / RTV-IP without reducing the free vent area of the system.
- Simply click into position to secure the adapter to base of the tile vent
- Provides a precise fit to 110mm duct or Soil Vent Pipe
- Duct can be secured to the adapter with adjustable screw clamps, zip ties or glued/screwed.

#### **Relevant Standards**

- BS 5250: 2021 Management of moisture in buildings Code of practice
- Manufactured to BS EN ISO 9001:2015 and BS EN ISO 14001:2015
- Complies with all relevant Building Regulations 2010
- Satisfies all NHBC requirements



### **Material and Colour**

- Injection moulded Polypropylene
- Available in Black only

#### **Product Dimensions**



**Side Profile** 



Top Profile

#### NB. Available in single, pack or pallet quantities.

| Product Description     | Colour | Weight | Box Quantity | Product Code |
|-------------------------|--------|--------|--------------|--------------|
| Plain Tile Vent Adapter | Black  | 0.13kg | 12           | RTV-ADP      |

## Accessories

**Product Codes** 

• RTV-ADP is also compatible with other Timloc accessories







110mm Flexi-Pipe RTV-KIT1