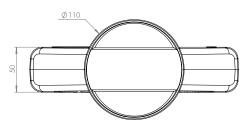

soil vent pipe connection

#### **Features and Benefits**

- Compatible with Timloc Plain Inline Roof Tile Vents RTV-P / RTV-IP without reducing the free vent area of the system.
- Simply click into position to secure the adapter to base of the tile vent
- Provides a precise fit to 110mm duct or Soil Vent Pipe
- Duct can be secured to the adapter with adjustable screw clamps, zip ties or glued/screwed.

#### **Relevant Standards**

- BS 5250: 2021 Management of moisture in buildings Code of practice
- Manufactured to BS EN ISO 9001:2015 and BS EN ISO 14001:2015
- Complies with all relevant Building Regulations 2010
- Satisfies all NHBC requirements



### **Material and Colour**

- Injection moulded Polypropylene
- Available in Black only

#### **Product Dimensions**



**Side Profile** 



Top Profile

#### NB. Available in single, pack or pallet quantities.

| Product Description     | Colour | Weight | Box Quantity | Product Code |
|-------------------------|--------|--------|--------------|--------------|
| Plain Tile Vent Adapter | Black  | 0.13kg | 12           | RTV-ADP      |

## Accessories

**Product Codes** 

• RTV-ADP is also compatible with other Timloc accessories







110mm Flexi-Pipe RTV-KIT1