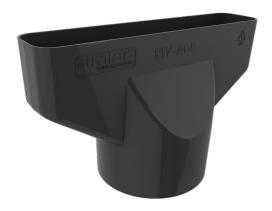

# **Plain Roof Tile Vent Adapter**

Duct adapter for Timloc Plain and Interlocking Plain Inline Roof Tile Vents

#### **Features and Benefits**

- Compatible with Timloc Plain Inline Roof Tile Vents RTV-P / RTV-IP without reducing the free vent area of the system.
- Simply click into position to secure the adapter to base of the tile vent
- Provides a precise fit to 110mm duct or Soil Vent Pipe
- Duct can be secured to the adapter with adjustable screw clamps, zip ties or glued/screwed.