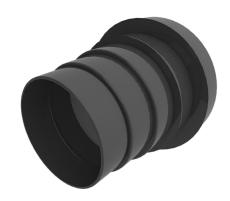

# **Multi Stepped Duct Adapter**

Duct adapter for converting to different size ductwork during installation

# **Features and Benefits**

- Provides a precise fit to 110mm duct or soil vent pipe
- Trim along the indented edges to configure the duct size
- Provides a precise fit to 100/110/125/150mm duct
- 110mm outside diameter fits directly to Timloc Tile Vent spigots
- Compatible with flexible, semi-rigid and rigid duct
- Can be secured with adjustable screw clamps, zip ties or glued/screwed