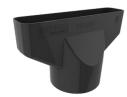

# **Multi Stepped Duct Adapter**

Duct adapter for converting to different size ductwork during installation

#### Uses

• To connect Timloc Roof Tile Vents to different sizes of ventilation duc

# **Features and Benefits**

- Provides a precise fit to 110mm duct or soil vent pipe
- Trim along the indented edges to configure the duct size
- Provides a precise fit to 100/110/125/150mm duct
- 110mm outside diameter fits directly to Timloc Tile Vent spigots
- Compatible with flexible, semi-rigid and rigid duct
- Can be secured with adjustable screw clamps, zip ties or glued/screwed