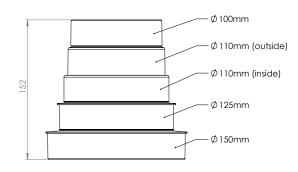

to different sizes of ventilation duc

# **Features and Benefits**

- Provides a precise fit to 110mm duct or soil vent pipe
- Trim along the indented edges to configure the duct size
- Provides a precise fit to 100/110/125/150mm duct
- 110mm outside diameter fits directly to Timloc Tile Vent spigots
- Compatible with flexible, semi-rigid and rigid duct
- Can be secured with adjustable screw clamps, zip ties or glued/screwed

### **Relevant Standards**

- BS 5250: 2021 Management of moisture in buildings Code of practice
- Manufactured to BS EN ISO 9001:2015 and BS EN ISO 14001:2015
- Complies with all relevant Building Regulations 2010
- Satisfies all NHBC requirements



# **Material and Colour**

- Injection moulded Polypropylene
- Available in Black only

#### **Product Dimensions**



**Side Profile** 

#### **Product Codes**

NB. Available in single, pack or pallet quantities.

| Product Description        | Colour | Weight | Box Quantity | Product Code |
|----------------------------|--------|--------|--------------|--------------|
| Multi Stepped Duct Adapter | Black  | 0.28kg | 10           | RTV-ADMULTI  |

# Accessories

RTV-ADMULTI is also compatible with other Timloc accessories



Standard Adapter RTV-ADS



Plain Adapter RTV-ADP



110mm Flexi-Pipe RTV-KIT1