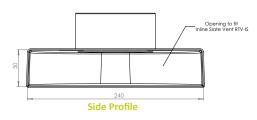

## **Product Dimensions**

**Top Profile** 

NB. Available in single, pack or pallet quantities.

| <b>Product Description</b> | Colour | Weight | Box Quantity | Product Code |
|----------------------------|--------|--------|--------------|--------------|
| Inline Slate Vent Adapter  | Black  | 0.24kg | 10           | RTV-ADIS     |