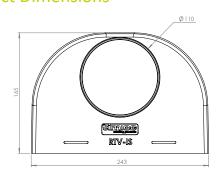

## **Product Dimensions**

**Top Profile** 

NB. Available in single, pack or pallet quantities.

| <b>Product Description</b> | Colour | Weight | Box Quantity | Product Code |
|----------------------------|--------|--------|--------------|--------------|
| Inline Slate Vent Adapter  | Black  | 0.24kg | 10           | RTV-ADIS     |