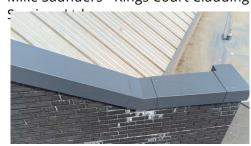

## Aluminium Coping

National Trust HQ - Heelis **Aluminium Coping Refurb** 

### MATERIAL & PROFILE:

RAL 7016 Anthracite **Grey Aluminum** Coping 320mm width and 160mm depth + various bespoke corners, endcaps valleys and gable angles

#### FINISH:

**RAL 7016 Anthracite Grey** 

The unique trapezoidal plan and 'saw-tooth' roofline of the building had 7 gables, 14 valley, 1 corner, 2 end-caps. 16 unique angles needed to be measured and bespoke fabricated.