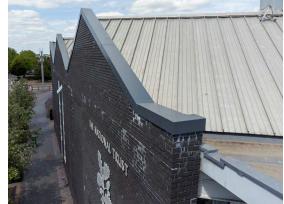

### MATERIAL & PROFILE:

RAL 7016 Anthracite **Grey Aluminum** Coping 320mm width and 160mm depth + various bespoke corners, endcaps valleys and gable angles

#### FINISH:

**RAL 7016 Anthracite Grey** 

The unique trapezoidal plan and 'saw-tooth' roofline of the building had 7 gables, 14 valley, 1 corner, 2 end-caps. 16 unique angles needed to be measured and bespoke fabricated.