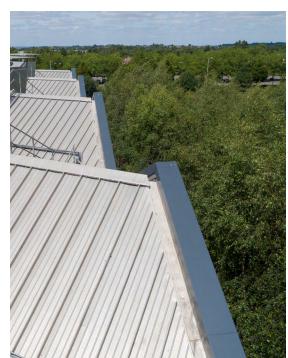

### MATERIAL & PROFILE:

RAL 7016 Anthracite **Grey Aluminum** Coping 320mm width and 160mm depth + various bespoke corners, endcaps valleys and gable angles

#### FINISH:

**RAL 7016 Anthracite Grey** 

The unique trapezoidal plan and 'saw-tooth' roofline of the building had 7 gables, 14 valley, 1 corner, 2 end-caps. 16 unique angles needed to be measured and bespoke fabricated.