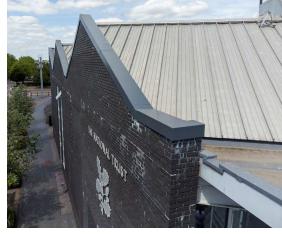

### MATERIAL & PROFILE:

RAL 7016 Anthracite **Grey Aluminum** Coping 320mm width and 160mm depth + various bespoke corners, endcaps valleys and gable angles

#### FINISH:

**RAL 7016 Anthracite Grey** 

The unique trapezoidal plan and 'saw-tooth' roofline of the building had 7 gables, 14 valley, 1 corner, 2 end-caps. 16 unique angles needed to be measured and bespoke fabricated.