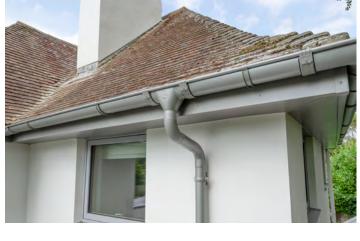

# Galvanised Steel

Grey Aluminium Galvanised Steel - Christchurch, Dorset

## MATERIAL & PROFILE:

125mm Grey Aluminium Colour Coated Galvanised Steel Half Round Gutter

80mm Grey Aluminium Galvanised Steel Downpipe

### FINISH:

Robust Grey Aluminium RAL 9007 colour coating

On this project K J Kilford Carpentry Contractors installed the Grey Aluminium colour cotaed Galvnanised Steel guttering and downpipes.

The homeowner said: "The product is excellent and we are so pleased. Exactly the modern design we were looking for. We hope to submit the project to various home building and renovating magazines in due course."