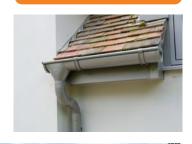

# Galvanised Steel

Grey Aluminium Galvanised Steel - Christchurch, Dorset

## MATERIAL & PROFILE:

125mm Grey Aluminium Colour Coated Galvanised Steel Half Round Gutter

80mm Grey Aluminium Galvanised Steel Downpipe

### FINISH:

Robust Grey Aluminium RAL 9007 colour coating

On this project K J Kilford Carpentry Contractors installed the Grey Aluminium colour cotaed Galvnanised Steel guttering and downpipes.

The homeowner said: "The product is excellent and we are so pleased. Exactly the modern design we were looking for. We hope to submit the project to various home building and renovating magazines in due course."