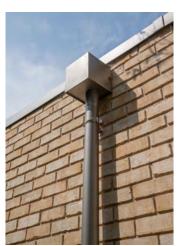

## MATERIAL & PROFILE:

125mm Grey Aluminium Colour Coated Galvanised Steel Half Round Gutter

80mm Grey Aluminium Galvanised Steel Downpipe

### FINISH:

Robust Grey Aluminium RAL 9007 colour coating

On this project K J Kilford Carpentry Contractors installed the Grey Aluminium colour cotaed Galvnanised Steel guttering and downpipes.

The homeowner said: "The product is excellent and we are so pleased. Exactly the modern design we were looking for. We hope to submit the project to various home building and renovating magazines in due course."