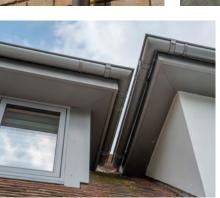

## MATERIAL & PROFILE:

125mm Grey Aluminium Colour Coated Galvanised Steel Half Round Gutter

80mm Grey Aluminium Galvanised Steel Downpipe

### FINISH:

Robust Grey Aluminium RAL 9007 colour coating

On this project K J Kilford Carpentry Contractors installed the Grey Aluminium colour cotaed Galvnanised Steel guttering and downpipes.

The homeowner said: "The product is excellent and we are so pleased. Exactly the modern design we were looking for. We hope to submit the project to various home building and renovating magazines in due course."