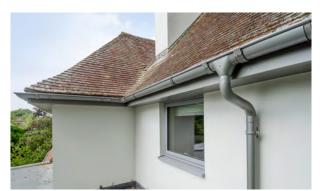

# Galvanised Steel

Grey Aluminium Galvanised Steel - Christchurch, Dorset

## MATERIAL & PROFILE:

125mm Grey Aluminium Colour Coated Galvanised Steel Half Round Gutter

80mm Grey Aluminium Galvanised Steel Downpipe

### FINISH:

Robust Grey Aluminium RAL 9007 colour coating

On this project K J Kilford Carpentry Contractors installed the Grey Aluminium colour cotaed Galvnanised Steel guttering and downpipes.

The homeowner said: "The product is excellent and we are so pleased. Exactly the modern design we were looking for. We hope to submit the project to various home building and renovating magazines in due course."