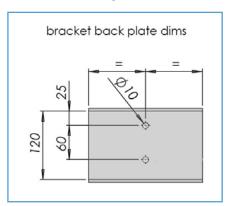

any marks or scratches.

2. See overleaf for bracket set up for specific widths of canopy.

3. Mark finished bracket location and fixings holes with pencil or permanent marker.

4. Install brackets with 100mm long M8 anchor (NOT INCLUDED - you will need to source these separately)

5. Level bracket with spirit level and if require pack to required position.

6. Assemble section top soffit section with 4 self-tapping screws (NOT INCLUDED).

7. Slide assembled parts fixed wall bracket (parts to be pushed tight against wall)