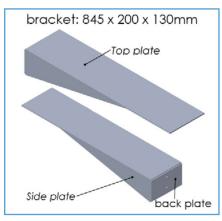

colour matched to the same colour as the canopy (or as close as possible), failing that translucent.

Braket detail 🛧

Canopy Hood detail ↑

Canopy Soffit detail ↑

## Bracket set up for specific widths of canopy **↓**

2m Canopy = 4 brackets 3 part assembly: canopy hood canopy soffit +4 brackets