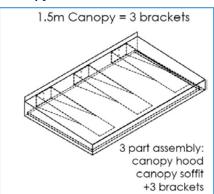

## Bracket set up for specific widths of canopy **↓**

2m Canopy = 4 brackets 3 part assembly: canopy hood canopy soffit +4 brackets