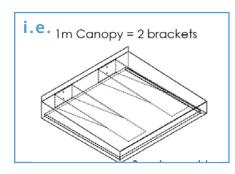

## Bracket set up for specific widths of canopy **↓**

2m Canopy = 4 brackets 3 part assembly: canopy hood canopy soffit +4 brackets