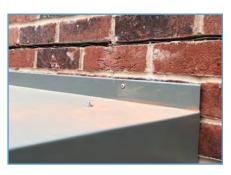

8. Secure parts by fixing through top to wall bracket using selftapping screws with a rubber washer (NOT INCLUDED).

9. Fix through the upstand into the main substrate (Self tappers **NOT INCLUDED)** 

10. Finally, dress top of canopy with lead or required flashing. Optional: seal sides with a high quality low modulus silicone i.e. Dow Corning 791 or Adshead Ratcliffe