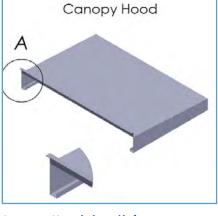

colour matched to the same colour as the canopy (or as close as possible), failing that translucent.

Braket detail 🛧

Canopy Hood detail ↑

Canopy Soffit detail ↑