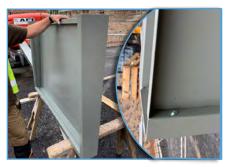

any marks or scratches.

2. See overleaf for bracket set up for specific widths of canopy.

3. Mark finished bracket location and fixings holes with pencil or permanent marker.

4. Install brackets with 100mm long M8 anchor (NOT INCLUDED - you will need to source these separately)

5. Level bracket with spirit level and if require pack to required position.

6. Assemble section top soffit section with 4 self-tapping screws (NOT INCLUDED).

7. Slide assembled parts fixed wall bracket (parts to be pushed tight against wall)