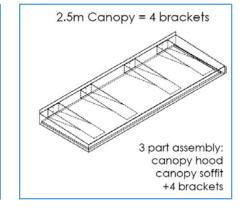

## Bracket set up for specific widths of canopy **↓**

2m Canopy = 4 brackets 3 part assembly: canopy hood canopy soffit +4 brackets