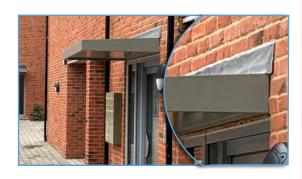

colour matched to the same colour as the canopy (or as close as possible), failing that translucent.

Braket detail 🛧

Canopy Hood detail ↑

Canopy Soffit detail ↑