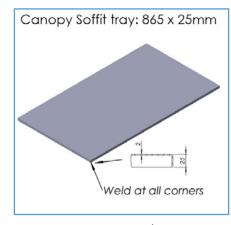

colour matched to the same colour as the canopy (or as close as possible), failing that translucent.

Braket detail 🛧

Canopy Hood detail ↑

Canopy Soffit detail ↑