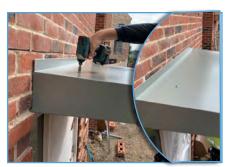

8. Secure parts by fixing through top to wall bracket using selftapping screws with a rubber washer (NOT INCLUDED).

9. Fix through the upstand into the main substrate (Self tappers **NOT INCLUDED)** 

10. Finally, dress top of canopy with lead or required flashing. Optional: seal sides with a high quality low modulus silicone i.e. Dow Corning 791 or Adshead Ratcliffe